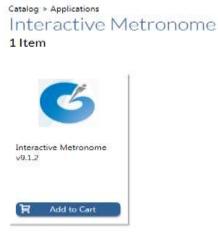

http://selfservice.encompasshealth.com/ESD/Packages.aspx

- 1. Click on Application and then click on Interactive Metronome v9.1.2.
  - a. Note: v.9.0 may be the only version available currently. If so, please click on this version.

#### -Click Add to Cart

-In the upper right hand corner of the page, click the **small arrow under the number**, and then click **View Cart and Checkout**, then hit Next.