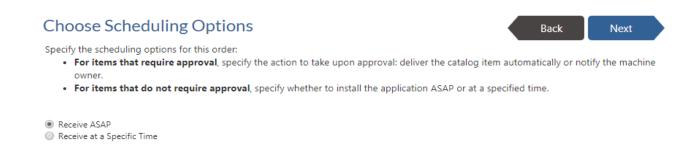

#### Click Next again

| Title                        | Machine    | User | Submit in   |
|------------------------------|------------|------|-------------|
| Interactive Metronome v9.1.2 | DELD2HVD12 | - ·· | Submit ASAP |

Then click Submit.