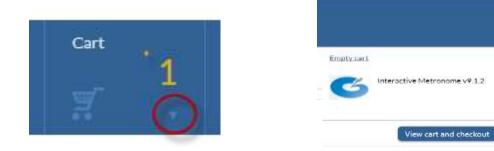

#### -Click Add to Cart

-In the upper right hand corner of the page, click the **small arrow under the number**, and then click **View Cart and Checkout**, then hit Next.