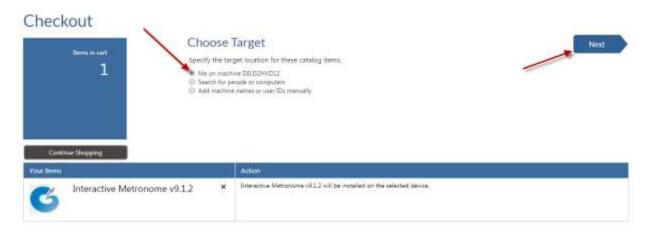

o allow you to open and use the IM program.

Note: Request administrative or full access rights to the Interactive Metronome Folder in Program Files X86.

To Install Interactive Metronome 9.1.2, go to the link below or copy and paste into your browser:

http://selfservice.encompasshealth.com/ESD/Packages.aspx

- 1. Click on Application and then click on Interactive Metronome v9.1.2.
  - a. Note: v.9.0 may be the only version available currently. If so, please click on this version.



#### -Click Add to Cart

-In the upper right hand corner of the page, click the **small arrow under the number**, and then click **View Cart and Checkout**, then hit Next.

## **Interactive Metronome v9.1.2**

Installation Instructions

×



#### Choose the first option "Me on machine DELxxxxx" and hit Next



#### Click Next again



| Title                        | Machine    | User | Submit in   |
|------------------------------|------------|------|-------------|
| Interactive Metronome v9.1.2 | DELD2HVD12 | - ·· | Submit ASAP |

Then click Submit.

# Interactive Metronome v9.1.2

Installation Instructions

### Checkout

| liems in cart-    | Submit Request                       | Back Submit |
|-------------------|--------------------------------------|-------------|
| 1                 | Click Submit to submit this request. |             |
| 1                 | Summary                              |             |
|                   | Machine                              |             |
|                   | Usen                                 |             |
|                   |